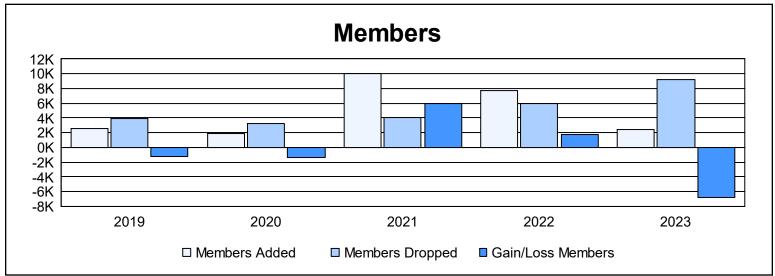

| Year      | New<br>Clubs | Dropped<br>Clubs | Gain/<br>Loss<br>Clubs | New<br>Members | Charter<br>Members | Reinstate<br>Members | Transfer<br>Members | Total<br>Member<br>Added | Total<br>Members<br>Dropped | Gain/<br>Loss<br>Members |
|-----------|--------------|------------------|------------------------|----------------|--------------------|----------------------|---------------------|--------------------------|-----------------------------|--------------------------|
| 2018-2019 | 24           | 36               | -12                    | 1,449          | 814                | 307                  | 43                  | 2,613                    | 3,864                       | -1,251                   |
| 2019-2020 | 17           | 17               | 0                      | 1,044          | 553                | 222                  | 115                 | 1,934                    | 3,282                       | -1,348                   |
| 2020-2021 | 287          | 35               | 252                    | 3,183          | 6,453              | 299                  | 71                  | 10,006                   | 4,042                       | 5,964                    |
| 2021-2022 | 51           | 42               | 9                      | 4,741          | 2,560              | 416                  | 64                  | 7,781                    | 5,985                       | 1,796                    |
| 2022-2023 | 25           | 263              | -238                   | 1,248          | 831                | 121                  | 229                 | 2,429                    | 9,220                       | -6,791                   |
| Average   | 81           | 79               | 2                      | 2,333          | 2,242              | 273                  | 104                 | 4,953                    | 5,279                       | -326                     |